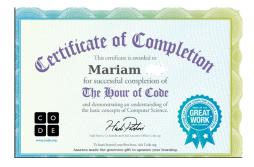

n introduction to Scratch, year 8 are continuing to develop their understanding with python.

There are always challenges - we encourage students to engage with and we'd like to celebrate Mithra S (7C), Jasleen M (8A) and Mariam A (9D) for completing the hour of code game, Raaghav P (7E) for his continued efforts with programming and Daanya S (7F) and Hanna B (7F) for their fantastic Halloween Scratch programs. A particular congratulations to Hanna who has been recognised as a prize winner by the external competition hosts. We hope to see some more entries for our Christmas Scratch challenge!

On the topic of Christmas we'd also like to recognise those students working particularly hard in our 12 days of computing at Christmas advent challenge: Nessa H (7C), Annika T (7B) and Tom N (7E).



http://silentteacher.toxicode.fr/ -> complete the game here to help develop your understanding of coding and logical thinking.



To encourage the year sevens with their homework we have introduced 'home learning legends' to really recognise their high efforts. Very well done to our current home learning legends: Nessa H (7C), Amelia L (7F), Emily H (7F), Ike and Ezra H (7B), Ruwaida A (7a) and Fathima A (7E).

We hope to have lots more students joining these legends soon!



We have had to rely on technology for online lessons this month and we'd like to congratulate our year 8 and year 9s for their hard work and high efforts whilst learning at home. A particular well done to **9D** who had



fantastic attendance and high levels of engagement in their coding lesson, with very high scor