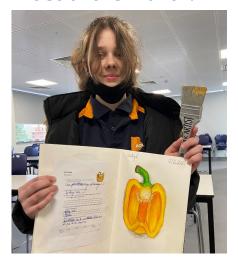

### Bolder Student to Design Mayor's Christmas Card!

We are very proud to announce that the design by Duru in Year 9 has been chosen by the Mayor as his Christmas card this year.

Tony Louki the Mayor came into Bolder Academy to congratulate all the participants for their entries.