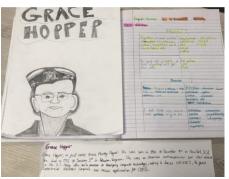

2 days of computing at Christmas advent challenge: Nessa H (7C), Annika T (7B) and Tom N (7E).



http://silentteacher.toxicode.fr/ -> complete the game here to help develop your understanding of coding and logical thinking.



To encourage the year sevens with their homework we have introduced 'home learning legends' to really recognise their high efforts. Very well done to our current home learning legends: Nessa H (7C), Amelia L (7F), Emily H (7F), Ike and Ezra H (7B), Ruwaida A (7a) and Fathima A (7E).

We hope to have lots more students joining these legends soon!



We have had to rely on technology for online lessons this month and we'd like to congratulate our year 8 and year 9s for their hard work and high efforts whilst learning at home. A particular well done to **9D** who had



fantastic attendance and high levels of engagement in their coding lesson, with very high scores in the end of lesson quiz. For more advice on remote education, see the next page.

#### **Home Learning Tips**

Here are some top tips from National Online Safety, which helps you/your child get the most out of home learning.

Establishing a daily schedule is important. In the case of lockdown, students are expected to follow the same timetable that they would have in school. Break times should also be

the same. Routines and breaks are important for our health and to achieve success! Where possible do try to have a break away from technology too.

The vast majority of students have done very well with learning at home and you're making us very proud. Unfortunately, though there has been som