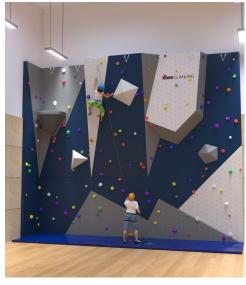

### **Bolder Building Update**

The new building is now really taking shape. The façade is complete and it is truly spectacular. It really will be the talk of Isleworth!

The builders, Bowmer and Kirkland, have been fantastic and have continued to work throughout the second lockdown. They have worked closely with the school to ensure all aspects of the building continues to progress. We have now signed off the climbing wall and all the dining room furniture – these should start to be fitted in early spring. After Christmas we will start project planning the move – it's very exciting time.