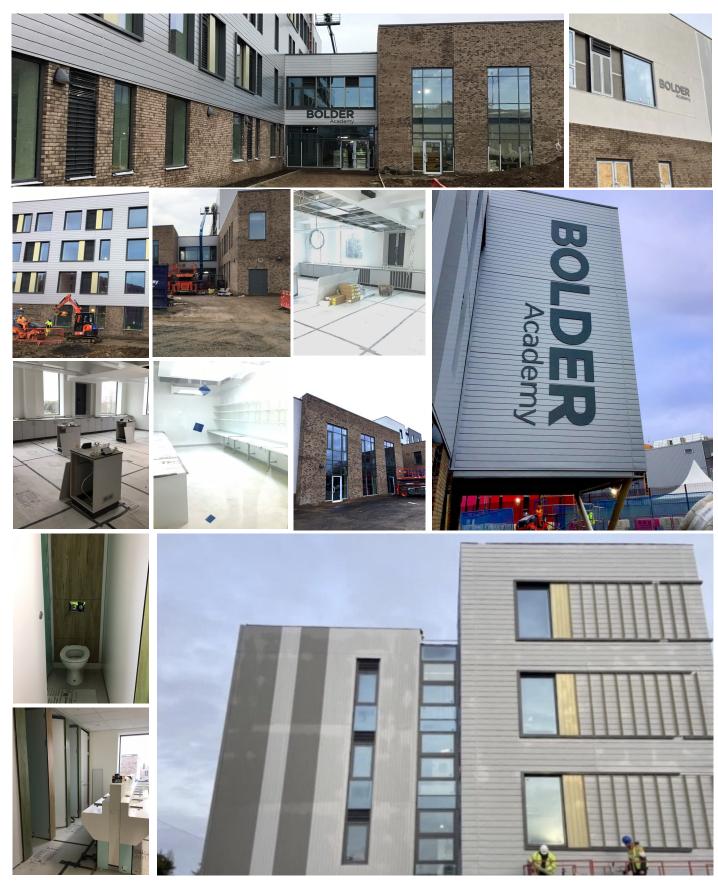

### A bigger building

The new building remains very much on track and it really is going to be fabulous with a lot more space.

### **Bolder Building Update**

The new building is now really taking shape. The façade is complete and it is truly spectacular. It really will be the talk of Isleworth!

The builders, Bowmer and Kirkland, have been fantastic and have continued to work throughout the second lockdown. They have worked closely with the school to ensure all aspects of the building continues to progress. We have now signed off the climbing wall and all the dining room furniture – these should start to be fitted in early spring. After Christmas we will start project planning the move – it's very exciting time.