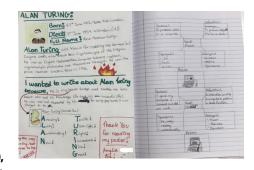

prize winner by the external competition hosts. We hope to see some more entries for our Christmas Scratch challenge!

On the topic of Christmas we'd also like to recognise those students working particularly hard in our 12 days of computing at Christmas advent challenge: Nessa H (7C), Annika T (7B) and Tom N (7E).



http://silentteacher.toxicode.fr/ -> complete the game here to help develop your understanding of coding and logical thinking.



To encourage the year sevens with their homework we have introduced 'home learning legends' to really recognise their high efforts. Very well done to our current home learning legends: Nessa H (7C), Amelia L (7F), Emily H (7F), Ike and Ezra H (7B), Ruwaida A (7a) and Fathima A (7E).

We hope to have lots more students joining these legends soon!



We have had to rely on technology for online lessons this month and we'd like to congratulate our year 8 and year 9s for their hard work and high efforts whilst learning at home. A particular well done to **9D** who had



fantastic attendance and high levels of engagement in their coding lesson, with very high scores in the end of lesson quiz. For more advice on remote education, see the next page.

#### **Home Learning Tips**

Here are some top tips from National Online Safety, which helps you/your child get the most out of home learning.

Establishing a daily schedule is important. In the case of lockdown, students are expected to follow the same timetable that they would have in school. Break times should also be

the same. Routines and breaks are important for our health and to achi