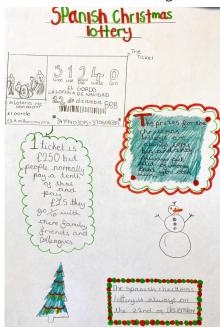

### Bolder Student to Design Mayor's Christmas Card!

We are very proud to announce that the design by Duru in Year 9 has been chosen by the Mayor as his Christmas card this year.

Tony Louki the Mayor came into Bolder Academy to congratulate all the participants for their entries.